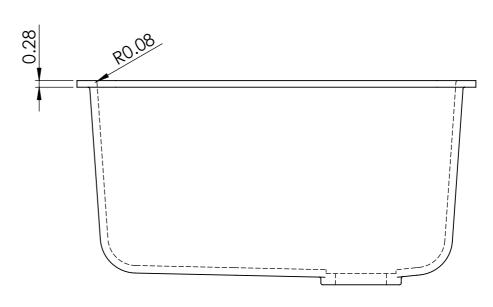

| Cut Out 19.21 X 16.22 | (Radius 1.4)  |
|-----------------------|---------------|
| Rebate 19.69 X 16.65  | (Radius 1.63) |
| Rebate Depth 0.31     | ,             |

DO NOT SCALE DRAWING REVISION Unless otherwise specified, All Dimensions are in inches. However due to the nature of the material all dimensions are Nominal