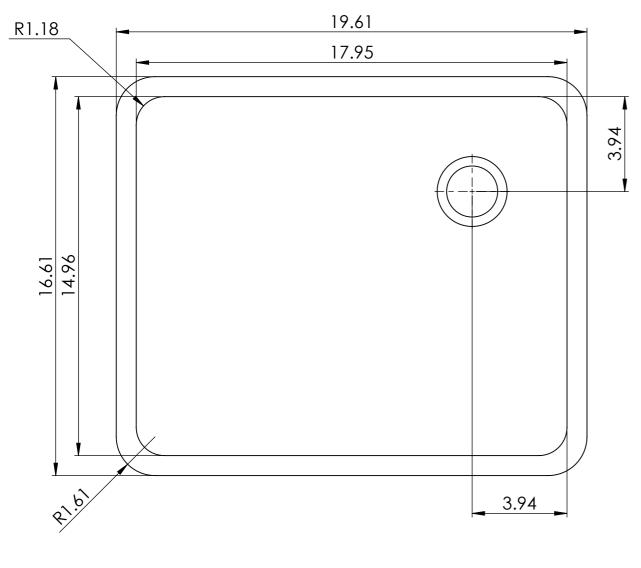

| Cut Out 19.21 X 16.22 | (Radius 1.4)  |
|-----------------------|---------------|
| Rebate 19.69 X 16.65  | (Radius 1.63) |
| Rebate Depth 0.31     | ,             |

DO NOT SCALE DRAWING REVISION Unless otherwise specified, All Dimensions are in inches. However due to the nature of the material all dimensions are Nominal