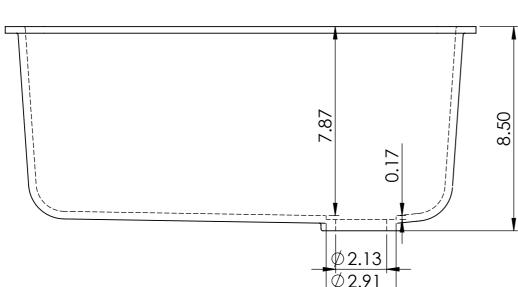

| Cut Out 19.21 X 16.22 | (Radius 1.4)  |
|-----------------------|---------------|
| Rebate 19.69 X 16.65  | (Radius 1.63) |
| Rebate Depth 0.31     | ,             |

DO NOT SCALE DRAWING REVISION Unless otherwise specified, All Dimensions are in inches. However due to the nature of the material all dimensions are Nominal