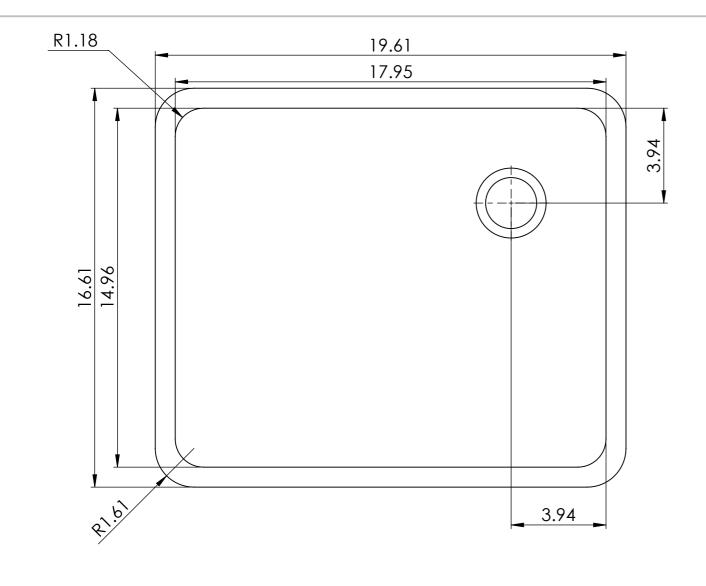

|  |                                                     | Cut Out 19.21 X 16.22 (Radius 1.4) |                                                                                                                         |      | DO NOT SCALE DRAWING | REVISION |
|--|-----------------------------------------------------|------------------------------------|-------------------------------------------------------------------------------------------------------------------------|------|----------------------|----------|
|  | bate 19.69 X 16.65 (Radius 1.63)<br>bate Depth 0.31 |                                    | Unless otherwise specified, all dimensions are in inches. Due to the nature of the material all dimensions are nominal. |      |                      |          |
|  |                                                     | NAME                               | SIGNATURE                                                                                                               | DATE | TITLE:               |          |