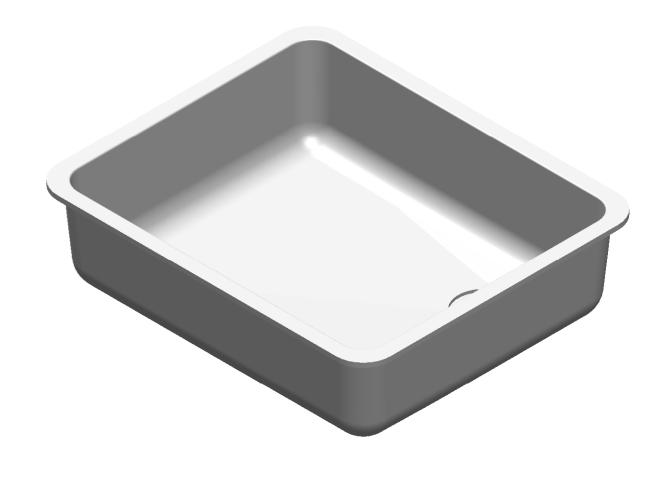

|  |                                                     | Cut Out 19.21 X 16.22 (Radius 1.4) |                                                                                                                         |      | DO NOT SCALE DRAWING | REVISION |
|--|-----------------------------------------------------|------------------------------------|-------------------------------------------------------------------------------------------------------------------------|------|----------------------|----------|
|  | bate 19.69 X 16.65 (Radius 1.63)<br>bate Depth 0.31 |                                    | Unless otherwise specified, all dimensions are in inches. Due to the nature of the material all dimensions are nominal. |      |                      |          |
|  |