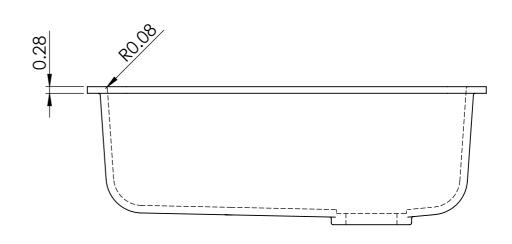

|  |                                                     | Cut Out 19.21 X 16.22 (Radius 1.4) |                                                                                                                         |      | DO NOT SCALE DRAWING | REVISION |
|--|-----------------------------------------------------|------------------------------------|-------------------------------------------------------------------------------------------------------------------------|------|----------------------|----------|
|  | bate 19.69 X 16.65 (Radius 1.63)<br>bate Depth 0.31 |                                    | Unless otherwise specified, all dimensions are in inches. Due to the nature of the material all dimensions are nominal. |      |                      |          |
|  |                                                     | NAME                               | SIGNATURE                                                                                                               | DATE | TITLE:               |          |