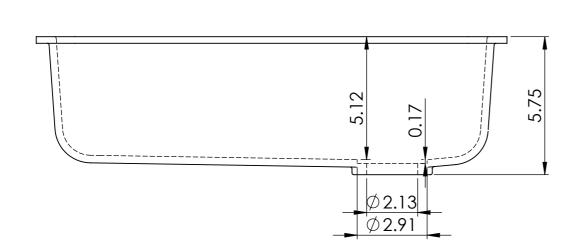

|  |                                                     | Cut Out 19.21 X 16.22 (Radius 1.4) |                                                                                                                         |      | DO NOT SCALE DRAWING | REVISION |
|--|-----------------------------------------------------|------------------------------------|-------------------------------------------------------------------------------------------------------------------------|------|----------------------|----------|
|  | bate 19.69 X 16.65 (Radius 1.63)<br>bate Depth 0.31 |                                    | Unless otherwise specified, all dimensions are in inches. Due to the nature of the material all dimensions are nominal. |      |                      |          |
|  |                                                     | NAME                               | SIGNATURE                                                                                                               | DATE | TITLE:               |          |