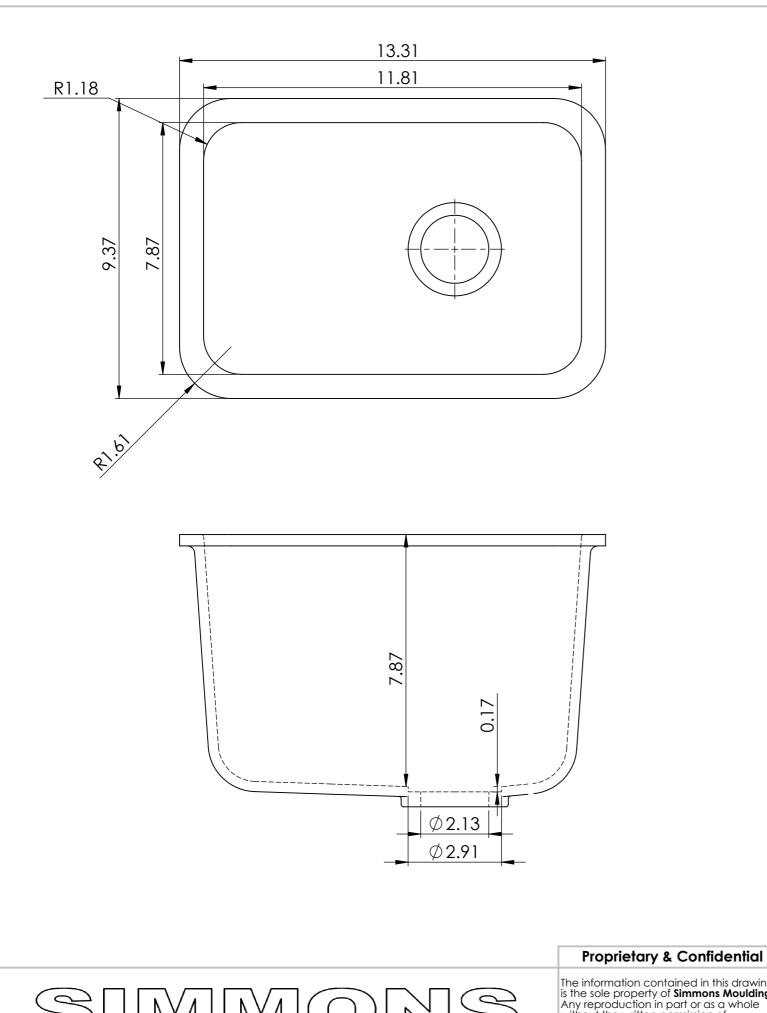

|       |         |           |                                                                                                                                      | DO NOT SCALE DRAWING | REVISION  |
|-------|---------|-----------|--------------------------------------------------------------------------------------------------------------------------------------|----------------------|-----------|
|       |         |           | Unless otherwise specified, All Dimensions are in inches.<br>However due to the nature of the material all<br>dimensions are Nominal |                      |           |
|       | NAME    | SIGNATURE | DATE                                                                                                                                 | TITLE:               |           |
| DRAWN | SJ & AO |           | 27/08/2015                                                                                                                           | CDCE DI A /Turn      | lavvol    |
| CHK'D |         |           |                                                                                                                                      | SDS5-DI-A (Turn      | ied downj |