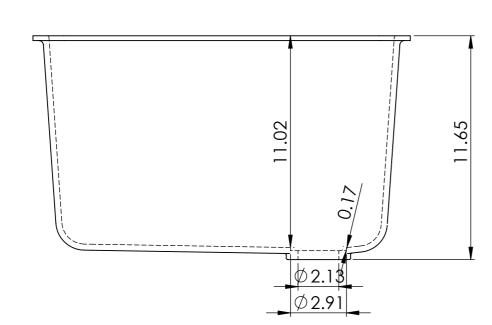

|       |         |           |            | Unless otherwise specified, All Dimensions are in inches. However due to the nature of the material all dimensions are Nominal |  |  |
|-------|---------|-----------|------------|--------------------------------------------------------------------------------------------------------------------------------|--|--|
|       | NAME    | SIGNATURE | DATE       | TITLE:                                                                                                                         |  |  |
| DRAWN | SJ & AO |           | 14/02/2018 | #D30                                                                                                                           |  |  |
| CHK'D |         |           |            |                                                                                                                                |  |  |