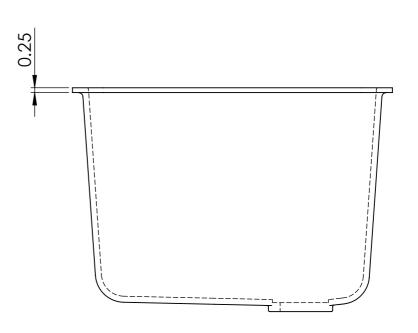

|       |         |           |            | Unless otherwise specified, All Dimensions are in inches. However due to the nature of the material all dimensions are Nominal |  |  |
|-------|---------|-----------|------------|--------------------------------------------------------------------------------------------------------------------------------|--|--|
|       | NAME    | SIGNATURE | DATE       | TITLE:                                                                                                                         |  |  |
| DRAWN | SJ & AO |           | 14/02/2018 | #D30                                                                                                                           |  |  |
| CHK'D |         |           |            |                                                                                                                                |  |  |