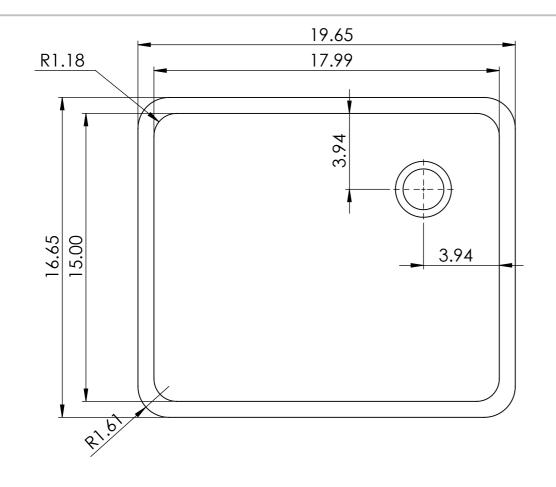

|       |         |           |            | Unless otherwise specified, All Dimensions are in inches. However due to the nature of the material all dimensions are Nominal |  |  |
|-------|---------|-----------|------------|--------------------------------------------------------------------------------------------------------------------------------|--|--|
|       | NAME    | SIGNATURE | DATE       | TITLE:                                                                                                                         |  |  |
| DRAWN | SJ & AO |           | 14/02/2018 | #D30                                                                                                                           |  |  |
| CHK'D |         |           |            |                                                                                                                                |  |  |