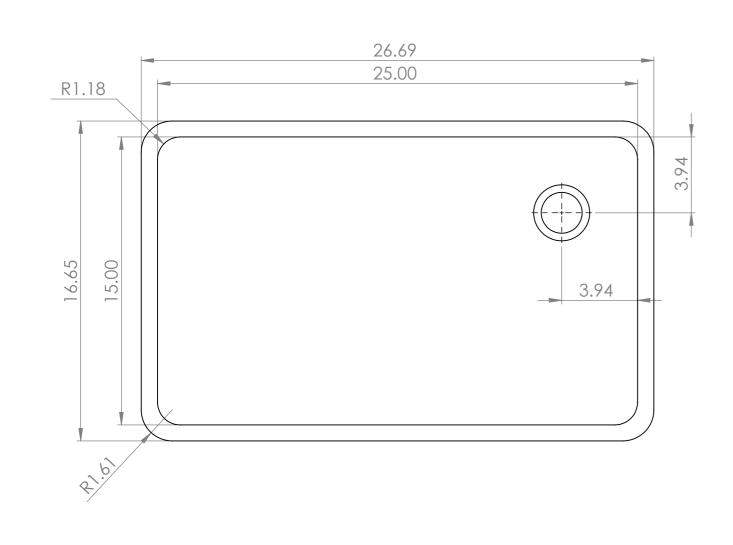

| Cut Out 26.34 x 16.3 (Radius 1.4)<br>Rebate 26.73 x 16.69 (Radius 1.63)<br>Rebate Depth 0.31 |
|----------------------------------------------------------------------------------------------|
|----------------------------------------------------------------------------------------------|