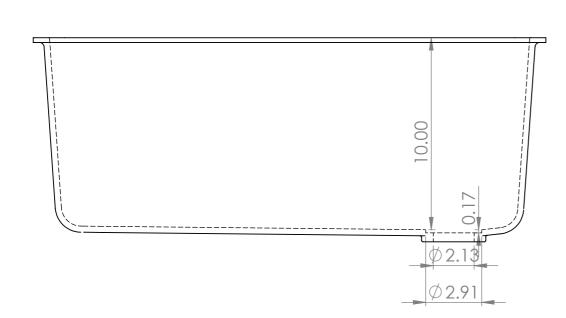

| Cut Out 26.34 x 16.3 (Radius 1.4)<br>Rebate 26.73 x 16.69 (Radius 1.63)<br>Rebate Depth 0.31 |
|----------------------------------------------------------------------------------------------|
|----------------------------------------------------------------------------------------------|