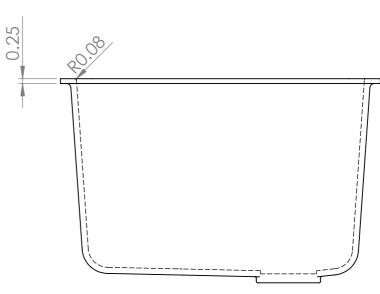

| Cut Out 26.34 x 16.3 (Radius 1.4)<br>Rebate 26.73 x 16.69 (Radius 1.63)<br>Rebate Depth 0.31 |
|----------------------------------------------------------------------------------------------|
|----------------------------------------------------------------------------------------------|