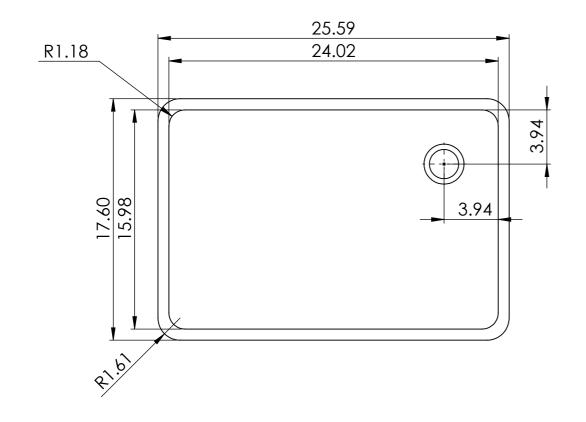

|       |         |           |            | DO NOT SCALE DRAWING                                                                                                          | REVISION |
|-------|---------|-----------|------------|-------------------------------------------------------------------------------------------------------------------------------|----------|
|       |         |           |            | Unless otherwise specified, all dimensions are in inches.<br>Due to the nature of the material all dimensions are<br>nominal. |          |
|       | NAME    | SIGNATURE | DATE       | TITLE:                                                                                                                        |          |
| DRAWN | SJ & AO |           | 30/06/2016 | # 70                                                                                                                          | \        |
| CHK'D |         |           |            | # / U                                                                                                                         |          |