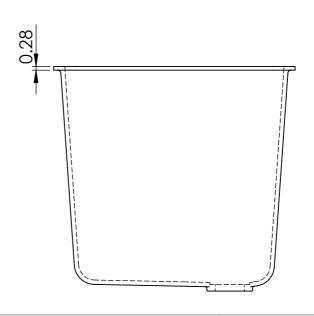

|       |         |           |            | DO NOT SCALE DRAWING                                                                                                          | REVISION |
|-------|---------|-----------|------------|-------------------------------------------------------------------------------------------------------------------------------|----------|
|       |         |           |            | Unless otherwise specified, all dimensions are in inches.<br>Due to the nature of the material all dimensions are<br>nominal. |          |
|       | NAME    | SIGNATURE | DATE       | TITLE:                                                                                                                        |          |
| DRAWN | SJ & AO |           | 30/06/2016 | # 70                                                                                                                          | \        |
| CHK'D |         |           |            | # / U                                                                                                                         |          |