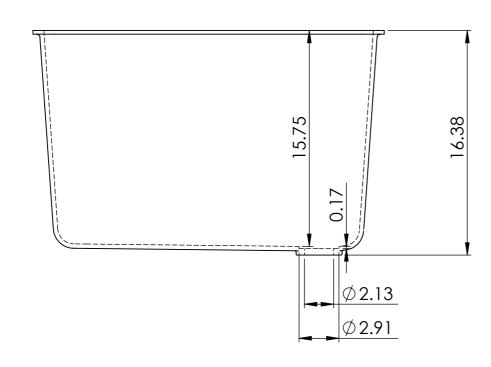

|       |         |           |            | DO NOT SCALE DRAWING                                                                                                          | REVISION |
|-------|---------|-----------|------------|-------------------------------------------------------------------------------------------------------------------------------|----------|
|       |         |           |            | Unless otherwise specified, all dimensions are in inches.<br>Due to the nature of the material all dimensions are<br>nominal. |          |
|       | NAME    | SIGNATURE | DATE       | TITLE:                                                                                                                        |          |
| DRAWN | SJ & AO |           | 30/06/2016 | # 70                                                                                                                          | \        |
| CHK'D |         |           |            | # / U                                                                                                                         |          |